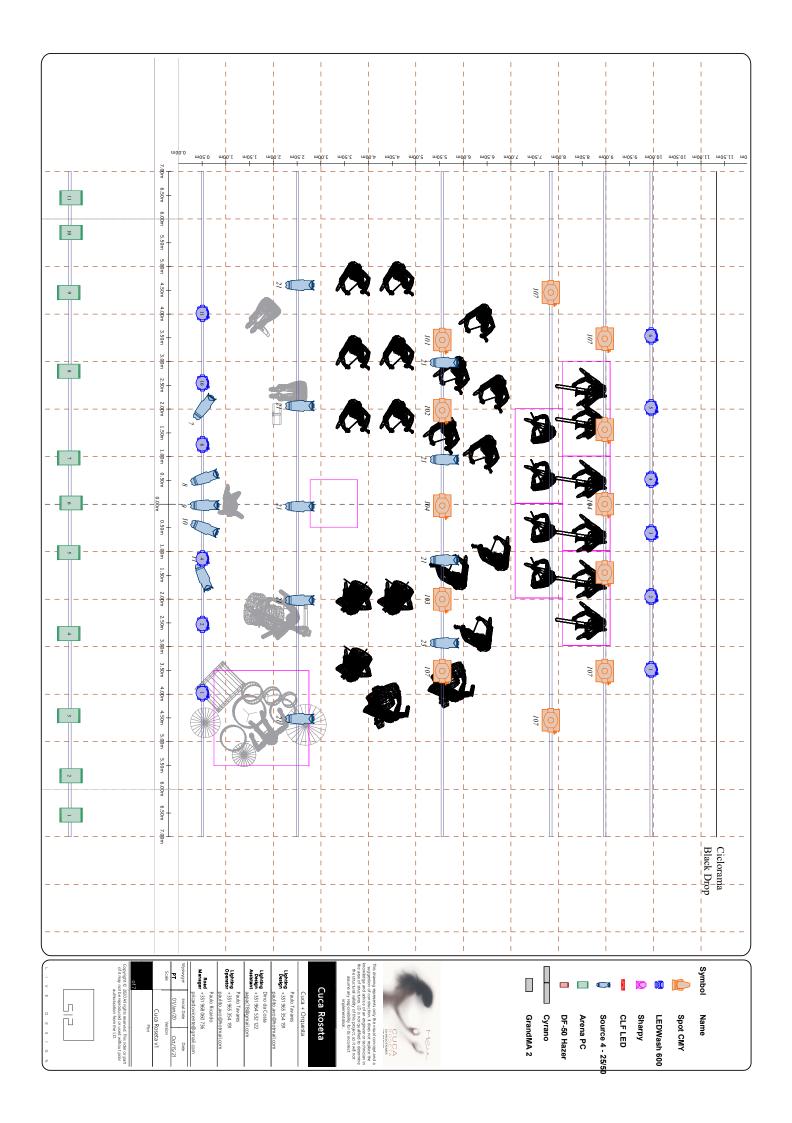

## Symbol Name Count

Spot CMY

2

LEDWash 600

12

2

Sharpy

**CLF LED** 

 $\Rightarrow$ 

Source 4 - 25/50

4

Arena PC

ळ

DF-50 Hazer

N

Cyrano

GrandMA 2

| ` |  | c      |
|---|--|--------|
|   |  | ШC     |
|   |  | Ė      |
|   |  | roser: |
|   |  | ĕ      |
|   |  | ٥      |
|   |  |        |

Liphtin Palio Tavers
Design 43 96 554 191
Design 53 96 554 191
Design 54 564 564
Design 45 96 452 122
Assistan apara (Segmation
Liphtin Palio Tavers
Liphtin Palio Tavers
Design 43 96 354 191
Design 43 96 96 786
Manager 43 98 96 786