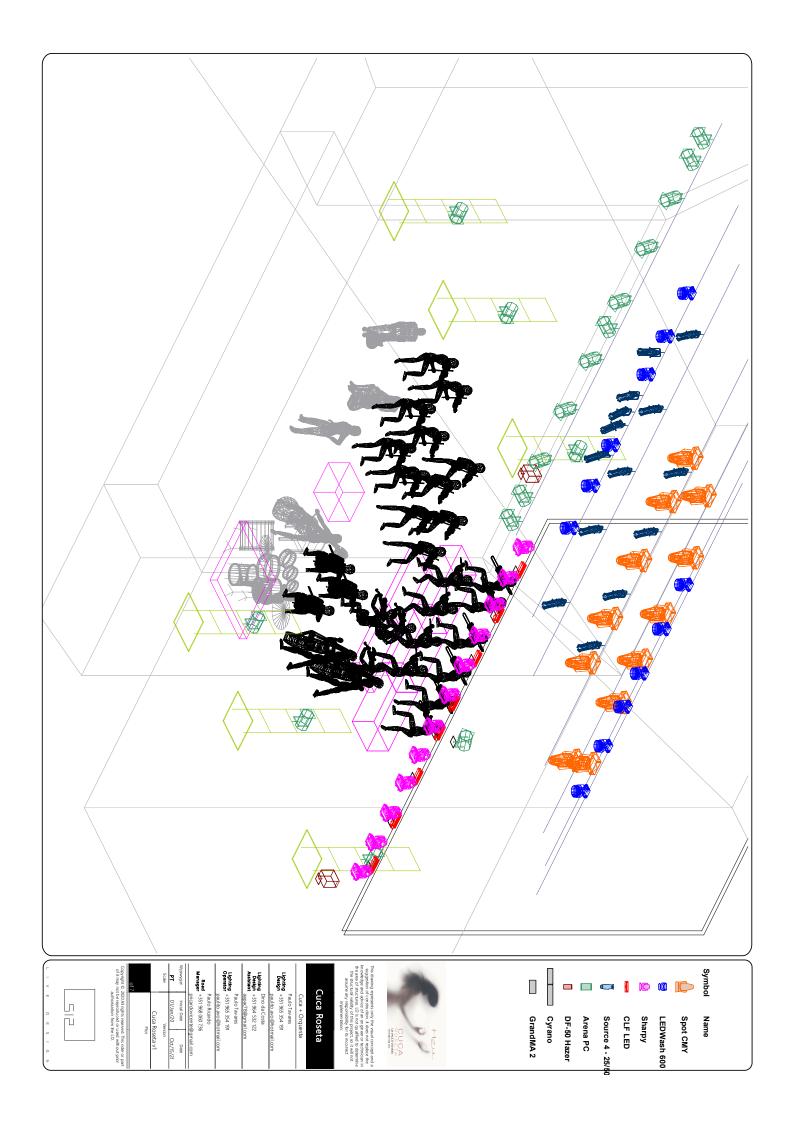

## Symbol Name Count

Spot CMY

2

LEDWash 600

12

2

Sharpy

**CLF LED** 

 $\Rightarrow$ 

Source 4 - 25/50

4

Arena PC

ळ

DF-50 Hazer

N

Cyrano

GrandMA 2

| ` |  | c      |
|---|--|--------|
|   |  | ШC     |
|   |  | Ė      |
|   |  | roser: |
|   |  | ĕ      |
|   |  | ٥      |
|   |  |        |

Liphtin Palio Tavers
Design 43 96 554 191
Design 53 96 554 191
Design 54 564 564
Design 45 96 452 122
Assistan apara (Segmation
Liphtin Palio Tavers
Liphtin Palio Tavers
Design 43 96 354 191
Design 43 96 96 786
Manager 43 98 96 786