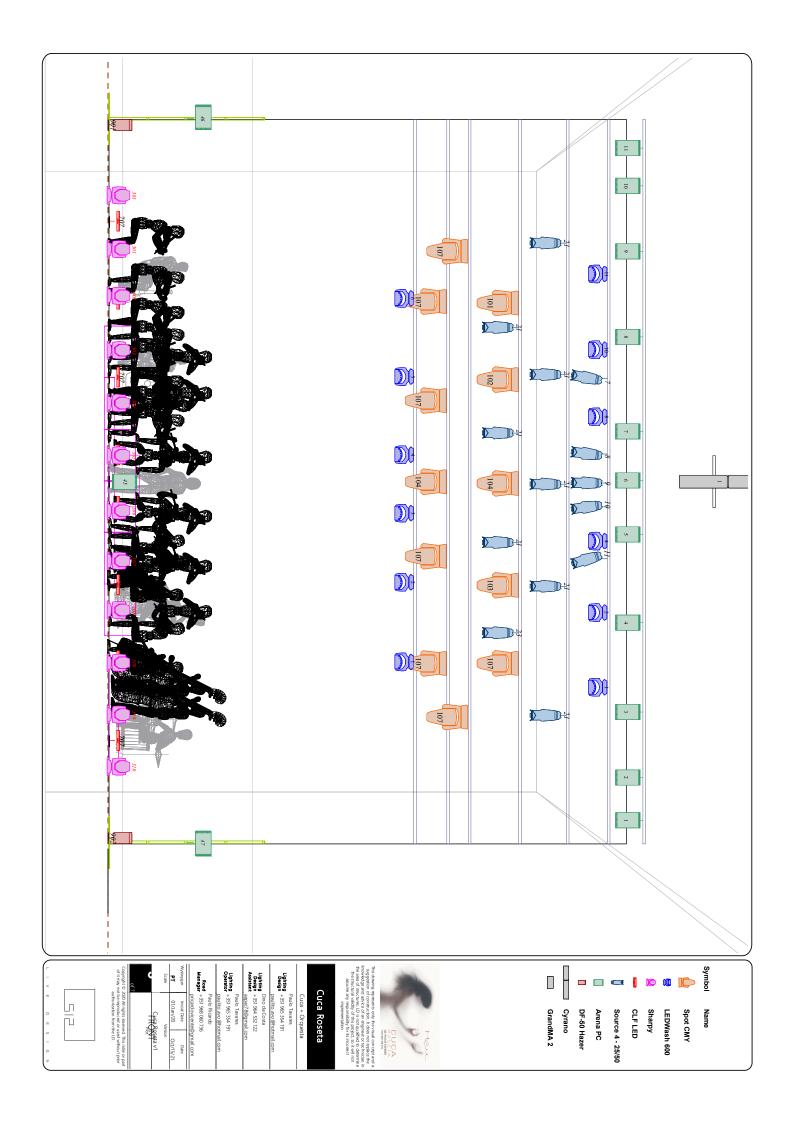

#### NOTAS:

- 2 x Estrados de 2mx1m com altura variável.
- 2 x Hazer com FAN
- 1 x Followspot min 2000w + Operador + Intercom
- Por favor usar flanela preta em todas as flightcases dentro de cena e nos Estrados.

### CONTROLO:

- GrandMA2 Light
- GrandMA2 Commandwing + Faderwing + All in One Touch PC

## TÉCNICOS LOCAIS:

- 1 Técnico de Iluminação
- 1 Auxiliar Técnico de lluminação
- 1 Maquinista de cena

## Symbol Name Count

Spot CMY

2

LEDWash 600

12

2

Sharpy

**CLF LED** 

 $\Rightarrow$ 

Source 4 - 25/50

4

Arena PC

ळ

DF-50 Hazer

N

Cyrano

GrandMA 2

| ` |  | c      |
|---|--|--------|
|   |  | ШC     |
|   |  | Ė      |
|   |  | roser: |
|   |  | ĕ      |
|   |  | ٥      |
|   |  |        |

Liphtin Palio Tavers
Design 43 96 554 191
Design 53 96 554 191
Design 54 564 564
Design 45 96 452 122
Assistan apara (Segmation
Liphtin Palio Tavers
Liphtin Palio Tavers
Design 43 96 354 191
Design 43 96 96 786
Manager 43 98 96 786