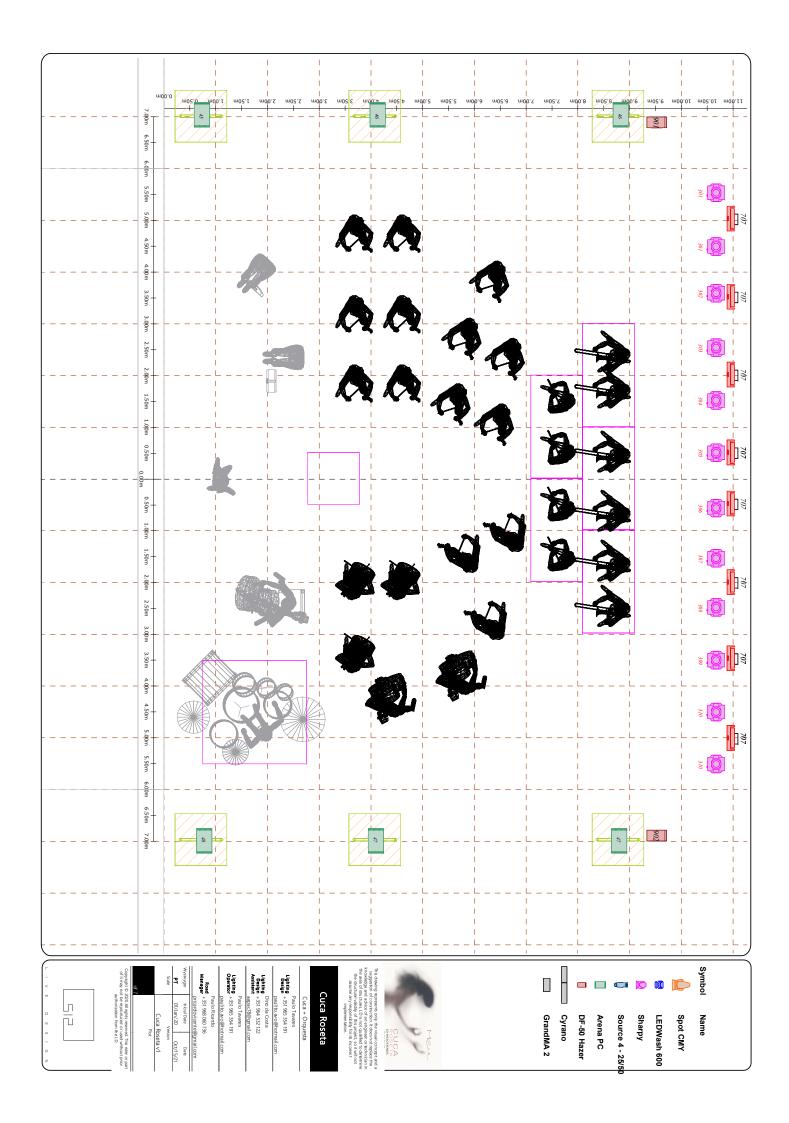

## Symbol Name Count

Spot CMY

2

LEDWash 600

12

2

Sharpy

**CLF LED** 

 $\Rightarrow$ 

Source 4 - 25/50

4

Arena PC

ळ

DF-50 Hazer

N

Cyrano

GrandMA 2

| ` |  | c      |
|---|--|--------|
|   |  | ШC     |
|   |  | Ė      |
|   |  | roser: |
|   |  | ĕ      |
|   |  | ٥      |
|   |  |        |

Liphtin Palio Tavers
Design 43 96 554 191
Design 53 96 554 191
Design 54 564 564
Design 45 96 452 122
Assistan apara (Segmation
Liphtin Palio Tavers
Liphtin Palio Tavers
Design 43 96 354 191
Design 43 96 96 786
Manager 43 98 96 786