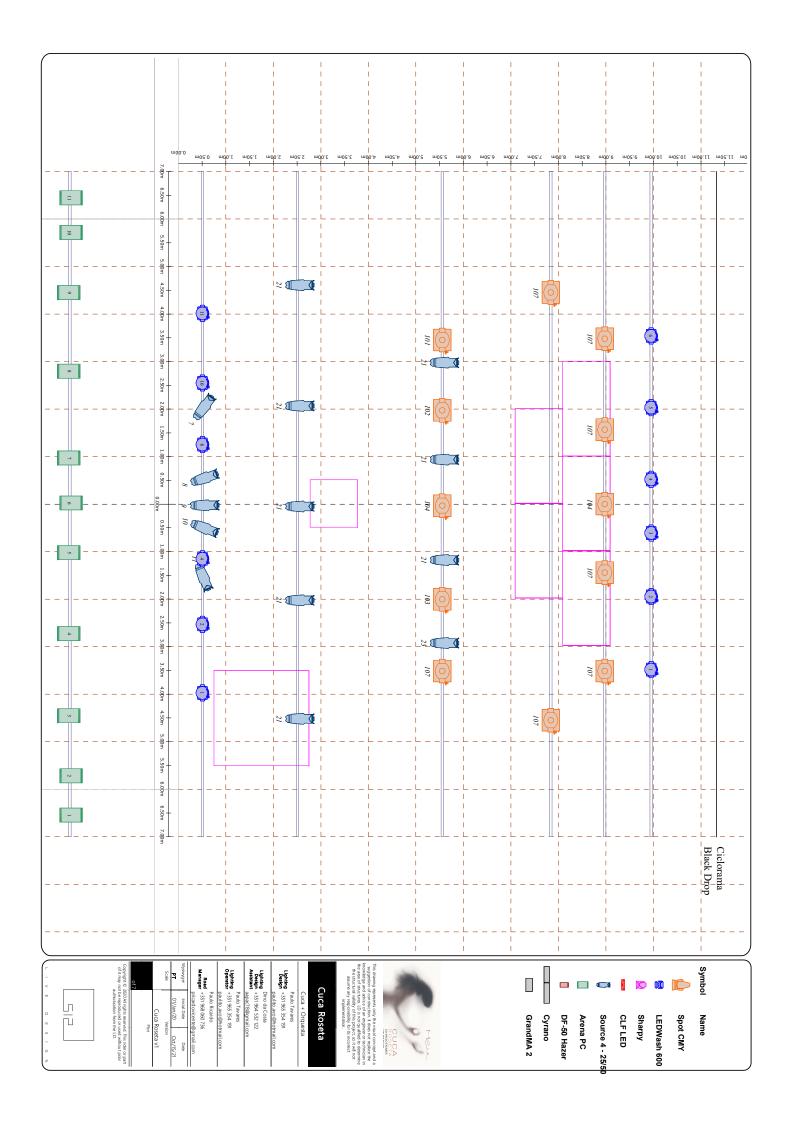

## Symbol Name Count

Spot CMY

2

LEDWash 600

12

2

Sharpy

**CLF LED** 

 $\Rightarrow$ 

Source 4 - 25/50

4

Arena PC

ळ

DF-50 Hazer

N

Cyrano

GrandMA 2

| ` |  | c      |
|---|--|--------|
|   |  | ШC     |
|   |  | Ė      |
|   |  | roser: |
|   |  | ĕ      |
|   |  | ٥      |
|   |  |        |

Liphtin Palio Tavers
Design 43 96 554 191
Design 53 96 554 191
Design 54 564 564
Design 45 96 452 122
Assistan apara (Segmation
Liphtin Palio Tavers
Liphtin Palio Tavers
Design 43 96 354 191
Design 43 96 96 786
Manager 43 98 96 786